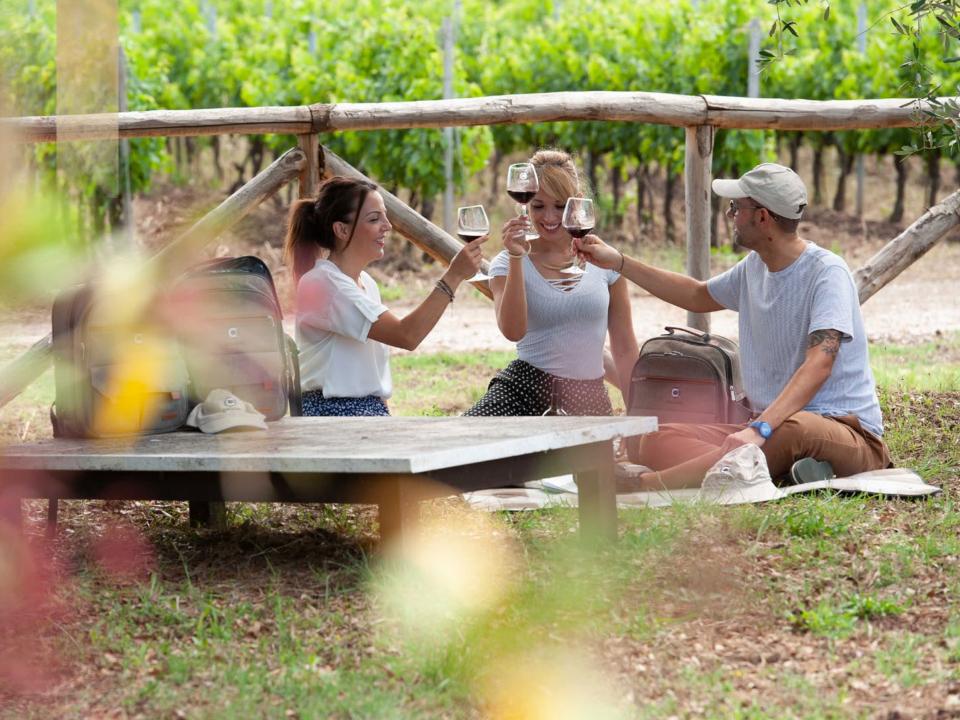

# PIC NIC IN THE VINEYARD

You move freely among the vineyards tasting our typical products which are in the picnic basket delivered at the beginning of the walk. Step after step, the educational path reveals all the secrets of this enchanted ecosystem where the silence is interrupted only by the whispering of the wind or the neighing of our horses. At the end of the tour, you can choose if you would like to visit our cellar to discover the fermentation and aging processes accompanied by a guide.

#### IN THE BASKET

Bread, selected local products and a bottle of Casadei Biointegrale wine.