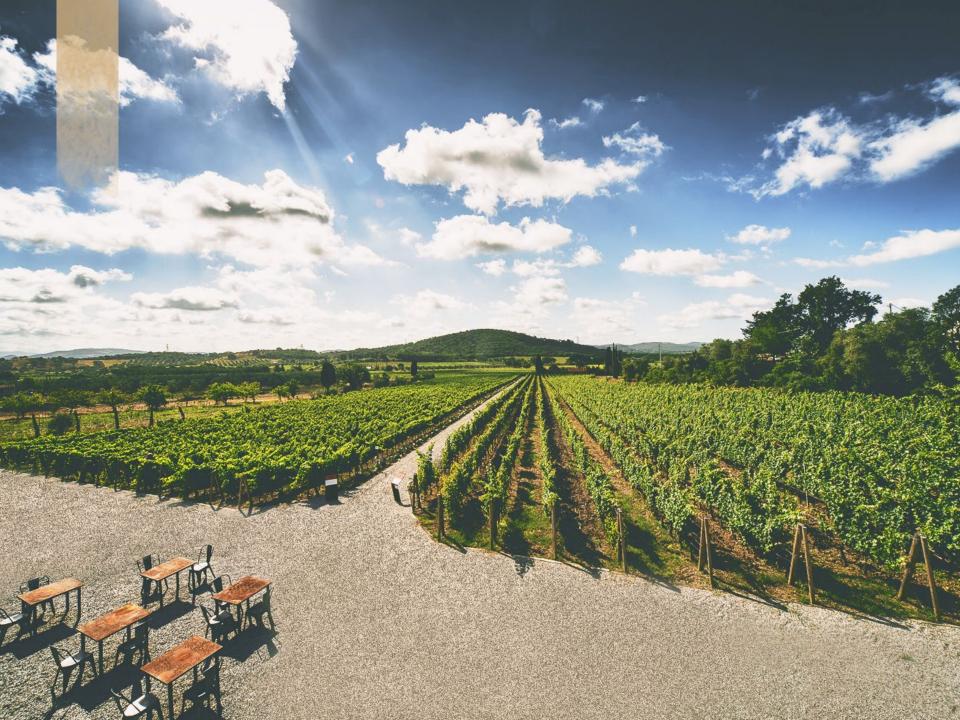

#### **HOW MUCH**

€ 17 per person

**DISCOVERING BIOINTEGRALE** 

We tell you the story of our Biointegrale philosophy as we walk through the vegetable garden and the garden of ancient fruit trees before reaching the panoramic terrace which overlooks the vineyards. The visit then continues in the cellar where fermentation and aging processes are revealed. The evocative barrique cellar is then visited before the tour is concluded in the tasting room.

# WALKING AMONG THE ROWS OF VINES

After strolling on the garden terrace, we accompany you through the rows of vines as we tell you about the Biointegrale philosophy that influences every decision we make: you will experience first-hand the wonder of an authentic environment rich in biodiversity. We then reach the cellar to discover the fermentation and aging processes, and we visit the amphora room and the suggestive barrique cellar before concluding the tour in the tasting room.