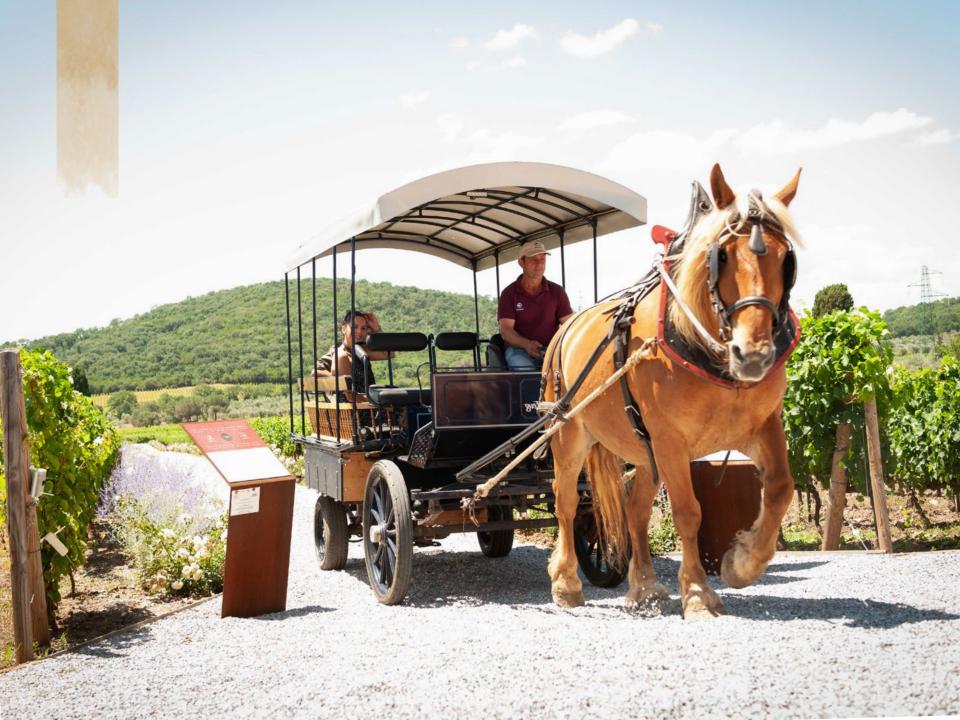

# **CARRIAGE TOUR**

You visit the Estate in a carriage pulled by Ursula or Ulysses. Our workhorses, which help us in vineyard activities, accompany you through the different educational stages that show how the Biointegrale philosophy influences all our choices. The guided tour continues in the cellar, in the amphora room and in the evocative barrique cellar, revealing the fermentation and aging processes, and then ends in the tasting room.

It can be explored on foot or by horse drawn carriage, with a guide or on your own, following an educational path that reveals all the secrets of an enchanted ecosystem where the Biointegrale philosophy characterizes every decision.