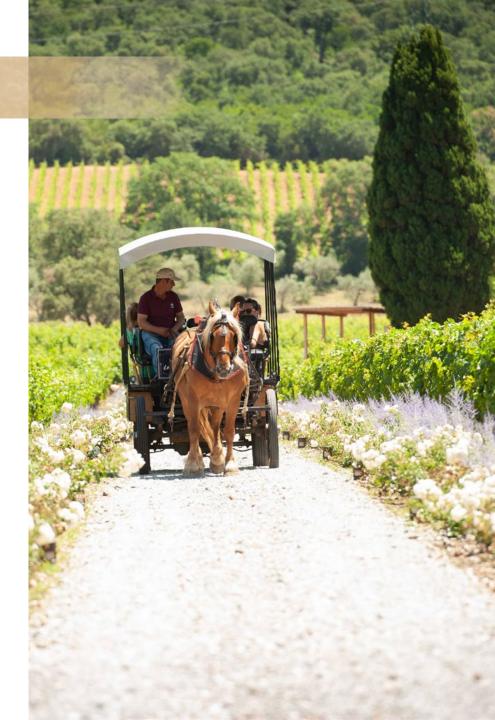

# **CARRIAGE TOUR**

You visit the Estate in a carriage pulled by Ursula or Ulysses. Our workhorses, which help us in vineyard activities, accompany you through the different educational stages that show how the Biointegrale philosophy influences all our choices. The guided tour continues in the cellar, in the amphora room and in the evocative barrique cellar, revealing the fermentation and aging processes, and then ends in the tasting room.

It can be explored on foot or by horse drawn carriage, with a guide or on your own, following an educational path that reveals all the secrets of an enchanted ecosystem where the Biointegrale philosophy characterizes every decision.