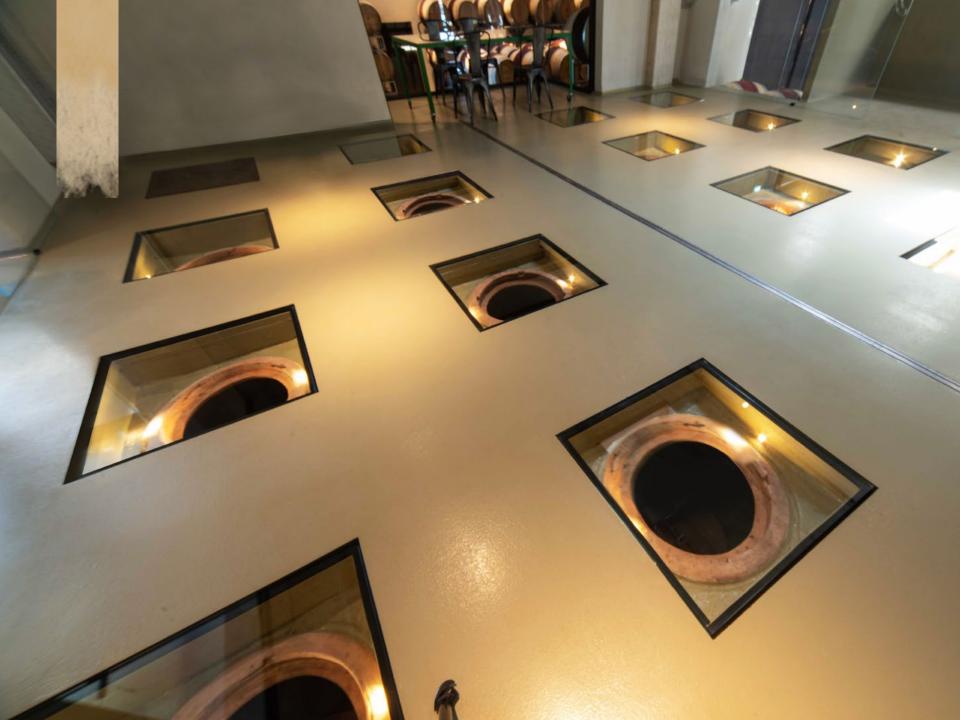

#### **HOW MUCH**

€ 17 per person

**DISCOVERING BIOINTEGRALE** 

We tell you the story of our Biointegrale philosophy as we walk through the vegetable garden and the garden of ancient fruit trees before reaching the panoramic terrace which overlooks the vineyards. The visit then continues in the cellar where fermentation and aging processes are revealed. The evocative barrique cellar is then visited before the tour is concluded in the tasting room.

# WALKING AMONG THE ROWS OF VINES

After strolling on the garden terrace, we accompany you through the rows of vines as we tell you about the Biointegrale philosophy that influences every decision we make: you will experience first-hand the wonder of an authentic environment rich in biodiversity. We then reach the cellar to discover the fermentation and aging processes, and we visit the amphora room and the suggestive barrique cellar before concluding the tour in the tasting room.

# **CARRIAGE TOUR**

You visit the Estate in a carriage pulled by Ursula or Ulysses. Our workhorses, which help us in vineyard activities, accompany you through the different educational stages that show how the Biointegrale philosophy influences all our choices. The guided tour continues in the cellar, in the amphora room and in the evocative barrique cellar, revealing the fermentation and aging processes, and then ends in the tasting room.