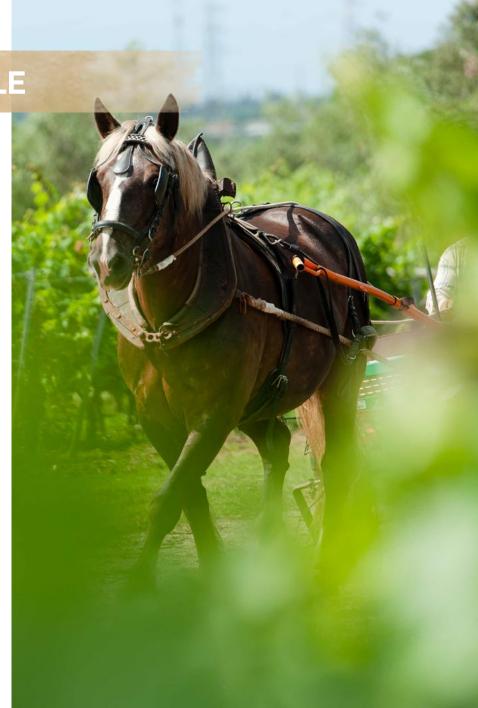

It can be explored on foot or by horse drawn carriage, with a guide or on your own, following an educational path that reveals all the secrets of an enchanted ecosystem where the Biointegrale philosophy characterizes every decision.

# **CARRIAGE TOUR**

You visit the Estate in a carriage pulled by Ursula or Ulysses. Our workhorses, which help us in vineyard activities, accompany you through the different educational stages that show how the Biointegrale philosophy influences all our choices. The guided tour continues in the cellar, in the amphora room and in the evocative barrique cellar, revealing the fermentation and aging processes, and then ends in the tasting room.